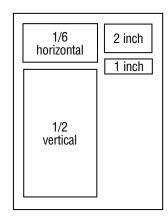

| 1/2 horizontal | 7x 4.875      |
|----------------|---------------|
| 1/3 horizontal | 4.625 x 4.875 |
| 1/6 vertical   | 2 25 x 4 875  |

| 1/2 vertical   | 4.625 x 7    |
|----------------|--------------|
| 1/6 horizontal | 4.625 x 2.25 |
| 2 inch         | 2.125 x 2    |
| 1 inch         | 2.125 x 1    |