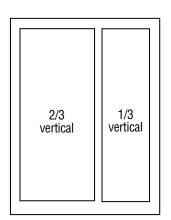

## ADVERTISING PRODUCTION SPECIFICATIONS

full page

| Full page |            |
|-----------|------------|
| bleed     | 8.125 x 11 |
| trim      | 8 x 10.75  |
| live      | 7.5 x 10   |

| 2/3 vertical | 4.625 x 10 |
|--------------|------------|
| 1/3 vertical | 2.25 x 10  |