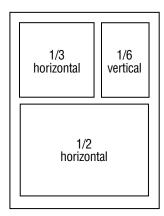

## ADVERTISING PRODUCTION SPECIFICATIONS

full page

| Full page |            |
|-----------|------------|
| bleed     | 8.125 x 11 |
| trim      | 8 x 10.75  |
| live      | 7.5 x 10   |

| 2/3 vertical | 4.625 x 10 |
|--------------|------------|
| 1/3 vertical | 2.25 x 10  |

| 1/2 horizontal | 7x 4.875      |
|----------------|---------------|
| 1/3 horizontal | 4.625 x 4.875 |
| 1/6 vertical   | 2 25 x 4 875  |

| 1/2 vertical   | 4.625 x 7    |
|----------------|--------------|
| 1/6 horizontal | 4.625 x 2.25 |
| 2 inch         | 2.125 x 2    |
| 1 inch         | 2.125 x 1    |