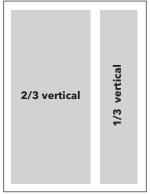

## **ADVERTISING PRODUCTION SPECIFICATIONS**

**Full page**bleed . . . . . 8.25 x 11
trim . . . . . . 8 x 10.75
live area . . . . 7 x 9.75

**2/3 vertical** ....4.58 x 9.75 **1/3 vertical** ....2.16 x 9.75