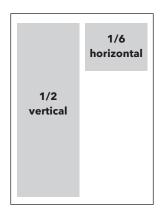

1/3
horizontal

1/2 horizontal

**1/3 horizontal** . .4.58 x 4.75 **1/6 vertical** . . . .2.16 x 4.75 **1/2 horizontal** . . . . .7 x 4.75

**1/2 vertical** ...3.375 x 9.75 **1/6 horizontal** .3.375 x 3.12